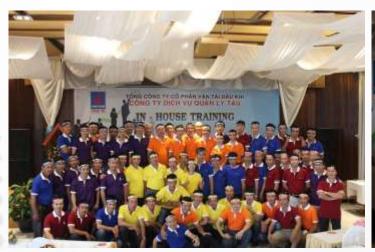

ntioned above, the crews can officially be considered to join PSM's crew pool for working on PVTrans' fleet or **Korean fleet** if required/accepted; or become crew in MYS in next period
- → This system is very good for safety crewing rotation as manning job of PSM-SEANI. It is also useful for our operating TrC-MYS-FLYS system at the same time.

### VTRANS SHIPS MANAGEMEN

### PSM - SEA&I

- 1. Send 5-7 Vietnamese seafarers to Korean fleet, including of
  - 2-3 Officers
  - 3-4 Ratings
  - 2-3 GTS
- 2. Set up Crew Pool for Korean fleet.
- 3. Select the best ones for TrC, key-personnel for Korean fleet.
- 4. Prepare human resources **for Korean ship owners**: Superintendent, Ship managers.

## PVTRANS SHIPS MANAGEMENT

### **PSM Seafarers' Activities**

### **In-house Training**: MLC 2006









### **PSM Seafarers' Activities**

### In-house Training: Focus on Tanker Vetting

In Ho Chi Minh City (South)





In Hai Phong City (North)